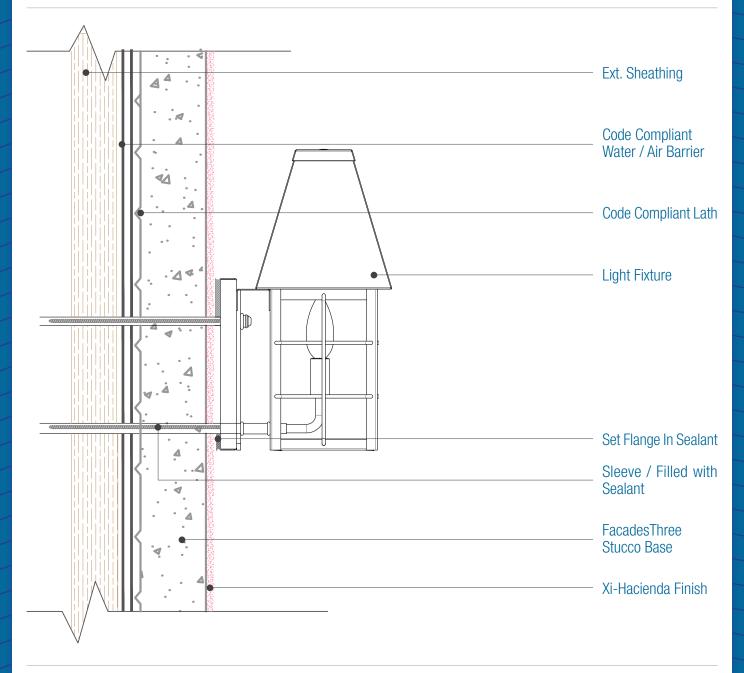

## FacadesThree Hacienda Assembly Fixture Attachment

Date. 06-15-2021 | Detail. F3H.V.1 v1

## NOTES:

- 1. The specific Water Barrier and or Air Barrier required depends upon the substrate and the applicable Code year, See the specifications for those requirements.
- 2. Pipe should be installed prior to the Cladding and the Water /air barrier transition membrane wrapped onto the pipe to create a water/air tight seal.
- 3. See Specification for Water/Air Barrier Transition Membrane Options.